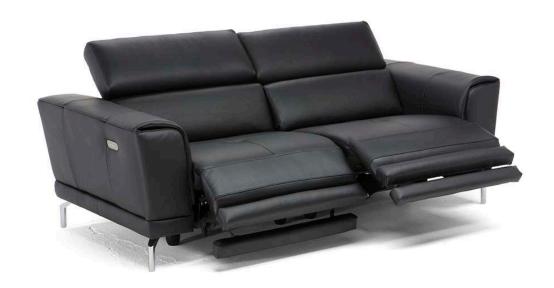

#### TECHNICAL INFORMATION

| *        | COVERING | Leather 🗸     | Soft Cover                                |                                |             |                                      |
|----------|----------|---------------|-------------------------------------------|--------------------------------|-------------|--------------------------------------|
| <b>*</b> | LEGS     | Wood  Castors | Metal  / Upholstered                      | Metal 🗸                        | Metal 🗸     | Plastic                              |
| 4        | FILLING  | Arms          | Fiber Seat Foam Feather/Fiber Mix Feather | cushion Fiber Foam Feather/Fit | Back cushic | Fiber Foam Feather/Fiber Mix Feather |
| <u>L</u> | COMFORT  | Firm Comfort  | Standard Comfort                          |                                |             |                                      |
| *        | FUNCTION | Bed           | Electric motion                           | Motion 🗸                       | Recliner    | Sliding                              |
| *        | OPTIONS  | Nails         | Contrast Stitching                        | Removable                      |             |                                      |