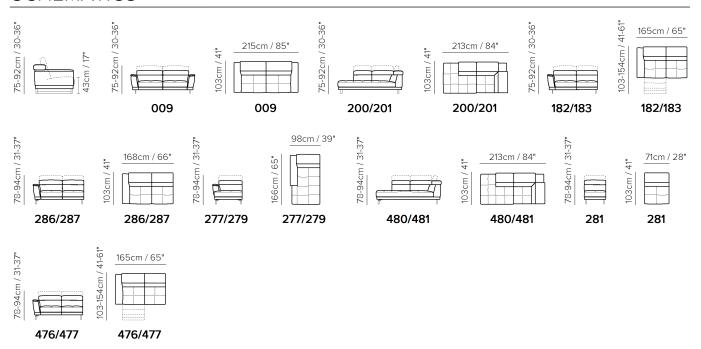

# **VITORIA**



■ Vers. 458



■ Vers. 458



# **VITORIA**

### **SCHEMATICS**



## **COMPOSITION EXAMPLES**



#### TECHNICAL INFORMATION

| *        | COVERING | Leather 🗸     | Soft Cover                                |                                |             |                                      |
|----------|----------|---------------|-------------------------------------------|--------------------------------|-------------|--------------------------------------|
| <b>*</b> | LEGS     | Wood  Castors | Metal  / Upholstered                      | Metal 🗸                        | Metal 🗸     | Plastic                              |
| 4        | FILLING  | Arms          | Fiber Seat Foam Feather/Fiber Mix Feather | cushion Fiber Foam Feather/Fit | Back cushic | Fiber Foam Feather/Fiber Mix Feather |
| <u>L</u> | COMFORT  | Firm Comfort  | Standard Comfort