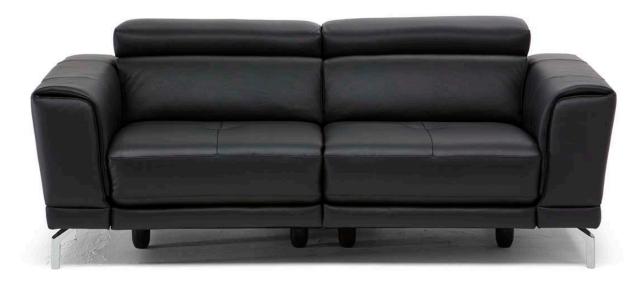

#### TECHNICAL INFORMATION

| *        | COVERING | Leather 🗸     | Soft Cover                                |                                |             |                                      |
|----------|----------|---------------|-------------------------------------------|--------------------------------|-------------|--------------------------------------|
| <b>*</b> | LEGS     | Wood  Castors | Metal  / Upholstered                      | Metal 🗸                        | Metal 🗸     | Plastic                              |
| 4        | FILLING  | Arms          | Fiber Seat Foam Feather/Fiber Mix Feather | cushion Fiber Foam Feather/Fit | Back cushic | Fiber Foam Feather/Fiber Mix Feather |
| <u>L</u> | COMFORT  | Firm Comfort  | Standard Comfort                          |                                |             |                                      |
| *        | FUNCTION | Bed           | Electric motion                           | Motion 🗸                       | Recliner    | Sliding                              |
| *        | OPTIONS  | Nails         | Contrast Stitching                        | Removable                      |             |                                      |