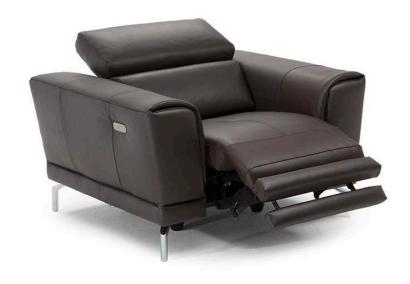

#### TECHNICAL INFORMATION

| *        | COVERING | Leather 🗸     | Soft Cover                                |                                |             |                                      |
|----------|----------|---------------|-------------------------------------------|--------------------------------|-------------|--------------------------------------|
| <b>*</b> | LEGS     | Wood  Castors | Metal  / Upholstered                      | Metal 🗸                        | Metal 🗸     | Plastic                              |
| 4        | FILLING  | Arms          | Fiber Seat Foam Feather/Fiber Mix Feather | cushion Fiber Foam Feather/Fit | Back cushic | Fiber Foam Feather/Fiber Mix Feather |
| <u>L</u> | COMFORT  | Firm Comfort  | Standard Comfort                          |                                |             |                                      |
| *        | FUNCTION | Bed           | Electric motion                           | Motion 🗸                       | Recliner    | Sliding                              |
| *        | OPTIONS  | Nails         | Contrast Stitching                        | Removable                      |             |                                      |