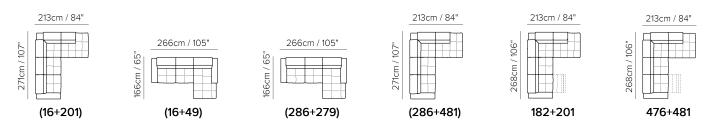

# **VITORIA**



■ Vers. 458



■ Vers. 458



# **VITORIA**

### **SCHEMATICS**



## **COMPOSITION EXAMPLES**



#### TECHNICAL INFORMATION

| *        | COVERING | Leather 🗸     | Soft Cover                                |                                |             |                                      |
|----------|----------|---------------|-------------------------------------------|--------------------------------|-------------|--------------------------------------|
| <b>*</b> | LEGS     | Wood  Castors | Metal  / Upholstered                      | Metal 🗸                        | Metal 🗸     | Plastic                              |
| 4        | FILLING  | Arms          | Fiber Seat Foam Feather/Fiber Mix Feather | cushion Fiber Foam Feather/Fit | Back cushic | Fiber Foam Feather/Fiber Mix Feather |
| <u>L</u> | COMFORT  | Firm Comfort  | Standard Comfort                          |